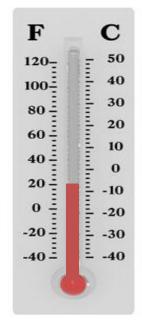

ow many beans are in the jar?

## Equal



3 = 3 equal sign same as

## Penny



# 1¢ one cent

### Nickel



### 5¢ five cents

### Dime



### 10¢ ten cents

## Quarter



25¢ twenty-five cents

# Weight

heavier ( )

lighter



### Scale



weight/mass

### Calendar

| NOVEMBER |     |     |     |     |     |     |
|----------|-----|-----|-----|-----|-----|-----|
| Sun      | Mon | Tue | Wed | Thu | Fri | Sat |
|          | 1   | 2   | 3   | 4   | 5   | 6   |
| 7        | 8   | 9   | 10  | 11  | 12  | 13  |
| 14       | 15  | 16  | 17  | 18  | 19  | 20  |
| 21       | 22  | 23  | 24  | 25  | 26  | 27  |
| 28       | 29  | 30  |     |     |     |     |

### Clock



digital



analog

time

## Length



shorter



longer





# Height





shorter taller

# Temperature

### thermometer









## Circle



# Square



# Triangle



## Rectangle



### Near and Far





### far



near

### Next to



### Same





### Picture Graph

### Our Favorite Pets



### Table

### Pets

### Animals Number



greatest least same

## Tally Marks



8

### Pattern



repeating pattern

### Number Line



### Calculator