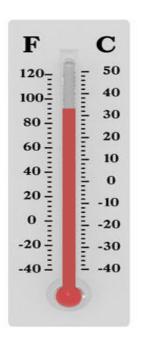

many beans are in the jar?

## Equal



3 = 3 equal sign same as

## Penny



# 1¢ one cent

### Nickel



### 5¢ five cents

### Dime



### 10¢ ten cents

## Quarter



25¢ twenty-five cents

# Weight

heavier ( )

lighter



### Scale



weight/mass

### Calendar

| NOVEMBER |     |     |     |     |     |     |
|----------|-----|-----|-----|-----|-----|-----|
| Sun      | Mon | Tue | Wed | Thu | Fri | Sat |
|          | 1   | 2   | 3   | 4   | 5   | 6   |
| 7        | 8   | 9   | 10  | 11  | 12  | 13  |
| 14       | 15  | 16  | 17  | 18  | 19  | 20  |
| 21       | 22  | 23  | 24  | 25  | 26  | 27  |
| 28       | 29  | 30  |     |     |     |     |

### Clock



digital



analog

time

## Length



shorter



longer





# Height





shorter taller

# Temperature

### thermometer









## Circle



# Square



# Triangle



## Rectangle



### Near and Far





### far



near

### Next to



### Same





### Picture Graph

### Our Favorite Pets



### Table

### Pets

### Animals Number



greatest least same

## Tally Marks



8

### Pattern



repeating pattern

### Number Line



### Calculator