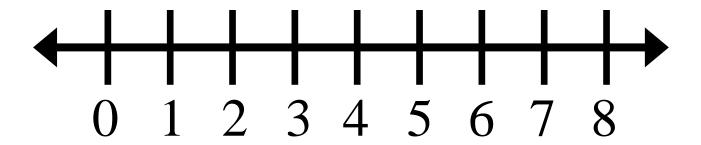

|     |
|----------|-----|-----|-----|-----|-----|-----|
| Sun      | Mon | Tue | Wed | Thu | Fri | Sat |
|          | 1   | 2   | 3   | 4   | 5   | 6   |
| 7        | 8   | 9   | 10  | 11  | 12  | 13  |
| 14       | 15  | 16  | 17  | 18  | 19  | 20  |
| 21       | 22  | 23  | 24  | 25  | 26  | 27  |
| 28       | 29  | 30  |     |     |     |     |

### Clock



digital



analog

time

## Length



shorter



longer





# Height





shorter taller

# Temperature

### thermometer









## Circle



# Square



# Triangle



## Rectangle



### Near and Far





### far



near

### Next to



### Same





### Picture Graph

### Our Favorite Pets



### Table

### Pets

### Animals Number



greatest least same

## Tally Marks



8

### Pattern



repeating pattern

### Number Line



### Calculator