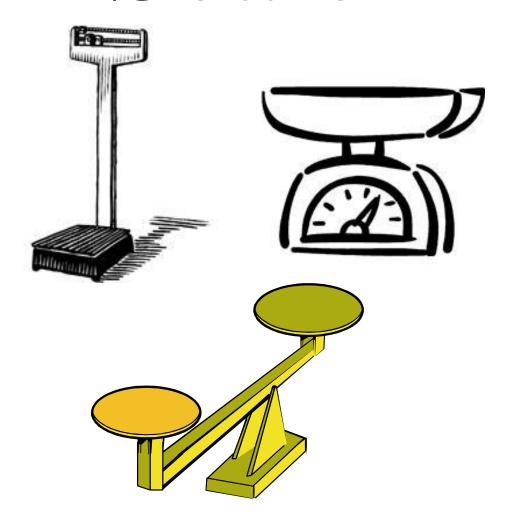

surement

Penny
Nickel
Dime
Quarter
Weight

Scale: Weight/Mass

Calendar
Clock
Length
Height
Temperature

### Geometry

Circle
Square
Triangle
Rectangle
Near and Far
Next To
Same

### **Probability and Statistics**

Picture Graph
Table
Tally Marks

### Patterns, Functions, and Algebra

Pattern Number Line Calculator

### Number



### Number



### Number



### Count



### More



more O than

### Fewer



fewer than

# Ordinal Numbers



### Fraction

1 2





1





### Addition



### add

### Subtraction



### subtract

### Estimate



# About how many beans are in the jar?

## Equal



3 = 3 equal sign same as

## Penny



# 1¢ one cent

### Nickel



### 5¢ five cents

### Dime



### 10¢ ten cents

## Quarter



25¢ twenty-five cents

# Weight

heavier ( )

lighter



### Scale



weight/mass

### Calendar

| NOVEMBER |     |     |     |     |     |     |
|----------|-----|-----|-----|-----|-----|-----|
| Sun      | Mon | Tue | Wed | Thu | Fri | Sat |
|          | 1   | 2   | 3   | 4   | 5   | 6   |
| 7        | 8   | 9   | 10  | 11  | 12  | 13  |
| 14       | 15  | 16  | 17  | 18  | 19  | 20  |
| 21       | 22  | 23  | 24  | 25  | 26  | 27  |
| 28       | 29  | 30  |     |     |     |     |

### Clock



digital



analog

time

## Length



shorter



longer





# Height





shorter taller

# Temperature

### thermometer









## Circle



# Square



# Triangle



## Rectangle



### Near and Far





### far



near

### Next to



### Same





### Picture Graph

### Our Favorite Pets



### Table

### Pets

### Animals Number



greatest least same

##