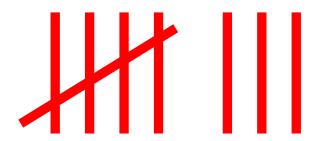

### Calendar

| NOVEMBER |     |     |     |     |     |     |
|----------|-----|-----|-----|-----|-----|-----|
| Sun      | Mon | Tue | Wed | Thu | Fri | Sat |
|          | 1   | 2   | 3   | 4   | 5   | 6   |
| 7        | 8   | 9   | 10  | 11  | 12  | 13  |
| 14       | 15  | 16  | 17  | 18  | 19  | 20  |
| 21       | 22  | 23  | 24  | 25  | 26  | 27  |
| 28       | 29  | 30  |     |     |     |     |

### Clock



digital



analog

time

## Length



shorter



longer





# Height





shorter taller

# Temperature

### thermometer









## Circle



# Square



# Triangle



## Rectangle



### Near and Far





### far



near

### Next to



### Same





### Picture Graph

### Our Favorite Pets



### Table

### Pets

### Animals Number



greatest least same

## Tally Marks



8

### Pattern



repeating pattern

### Number Line



### Calculator