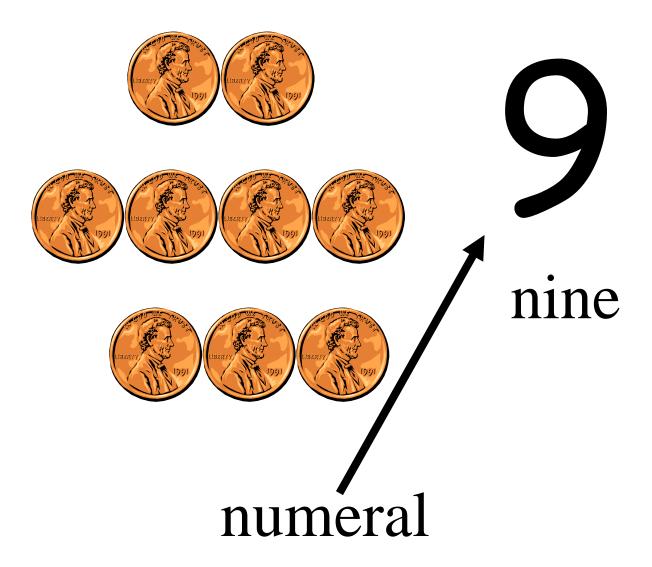

### **Mathematics Vocabulary Cards – Kindergarten**

### **Table of Contents**

### **Number and Number Sense**

Number Model of 2 Number Model of 9 Number Model of 14

Count
More Than
Fewer Than
Ordinal Numbers
Fraction

### **Computation and Estimation**

Addition
Subtraction
Estimate
Equal

### Measurement

Penny
Nickel
Dime
Quarter
Weight

Scale: Weight/Mass

Calendar
Clock
Length
Height
Temperature

### Geometry

Circle
Square
Triangle
Rectangle
Near and Far
Next To
Same

### **Probability and Statistics**

Picture Graph
Table
Tally Marks

### Patterns, Functions, and Algebra

Pattern Number Line Calculator

### Number



### Number



### Number



### Count



### More



more O than

### Fewer



fewer than

# Ordinal Numbers



### Fraction

1 2





1





### Addition



### add

### Subtraction



### subtract

### Estimate



# About how many beans are in the jar?

## Equal



3 = 3 equal sign same as

## Penny



# 1¢ one cent

### Nickel



### 5¢ five cents

### Dime



### 10¢ ten cents

## Quarter



25¢ twenty-five cents

# Weight

heavier ( )

lighter



### Scale



weight/mass

### Calendar

| NOVEMBER |     |     |     |     |     |     |
|----------|-----|-----|-----|-----|-----|-----|
| Sun      | Mon | Tue | Wed | Thu | Fri | Sat |
|          | 1   | 2   | 3   | 4   | 5   | 6   |
| 7        | 8   | 9   | 10  | 11  | 12  | 13  |
| 14       | 15  | 16  | 17  | 18  | 19  | 20  |
| 21       | 22  | 23