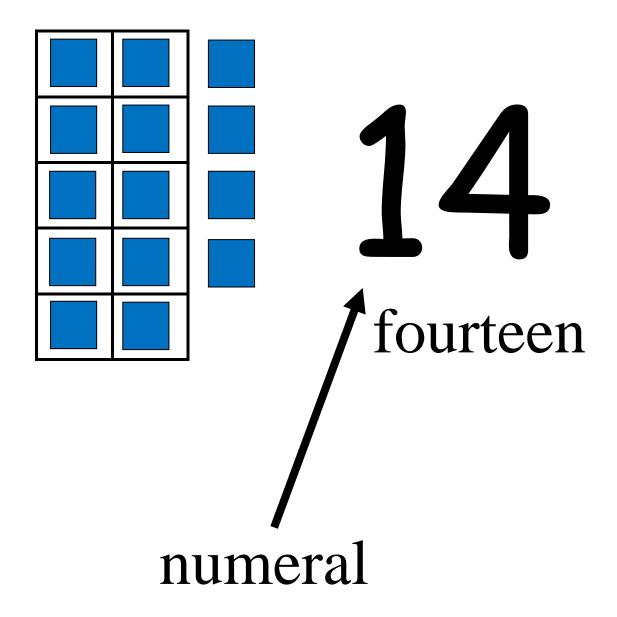

### **Mathematics Vocabulary Cards – Kindergarten**

### **Table of Contents**

### **Number and Number Sense**

Number Model of 2 Number Model of 9 Number Model of 14

Count
More Than
Fewer Than
Ordinal Numbers
Fraction

### **Computation and Estimation**

Addition
Subtraction
Estimate
Equal

### Measurement

Penny
Nickel
Dime
Quarter
Weight

Scale: Weight/Mass

Calendar
Clock
Length
Height
Temperature

### Geometry

Circle
Square
Triangle
Rectangle
Near and Far
Next To
Same

### **Probability and Statistics**

Picture Graph
Table
Tally Marks

### Patterns, Functions, and Algebra

Pattern Number Line Calculator

### Number



### Number



### Number



### Count



### More



more O than

### Fewer



fewer than

# Ordinal Numbers



### Fraction

1 2





1





### Addition



### add

### Subtraction



### subtract

### Estimate



# About how many beans are in the jar?

## Equal



3 = 3 equal sign same as

## Penny



# 1¢ one cent

### Nickel



### 5¢ five cents

### Dime



### 10¢ ten cents

## Quarter



25¢ twenty-five cents

# Weight

heavier ( )

lighter



### Scale



weight/mass

### Calendar

| NOVEMBER |     |     |     |     |     |     |
|----------|-----|-----|-----|-----|-----|-----|
| Sun      | Mon | Tue | Wed | Thu | Fri | Sat |
|          | 1   | 2   | 3   | 4   | 5   | 6   |
| 7        | 8   | 9   | 10  | 11  | 12  | 13  |
| 14       | 15  | 16  | 17  | 18  | 19  | 20  |
| 21       | 22  | 23  | 24  | 25  |