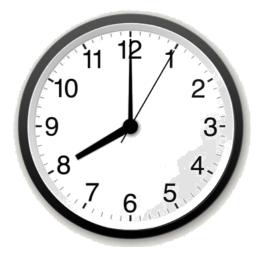

### Fraction

1 2





1





### Addition



### add

### Subtraction



### subtract

### Estimate



# About how many beans are in the jar?

## Equal



3 = 3 equal sign same as

## Penny



# 1¢ one cent

### Nickel



### 5¢ five cents

### Dime



### 10¢ ten cents

## Quarter



25¢ twenty-five cents

# Weight

heavier ( )

lighter



### Scale



weight/mass

### Calendar

| NOVEMBER |     |     |     |     |     |     |
|----------|-----|-----|-----|-----|-----|-----|
| Sun      | Mon | Tue | Wed | Thu | Fri | Sat |
|          | 1   | 2   | 3   | 4   | 5   | 6   |
| 7        | 8   | 9   | 10  | 11  | 12  | 13  |
| 14       | 15  | 16  | 17  | 18  | 19  | 20  |
| 21       | 22  | 23  | 24  | 25  | 26  | 27  |
| 28       | 29  | 30  |     |     |     |     |

### Clock



digital



analog

time

## Length



shorter



longer





# Height





shorter taller

# Temperature

### thermometer









## Circle



# Square



# Triangle



## Rectangle



### Near and Far





### far



near

### Next to



### Same





### Picture Graph

### Our Favorite Pets



### Table

### Pets

### Animals Number



greatest least same

## Tally Marks



8

### Pattern



repeating pattern

### Number Line



### Calculator