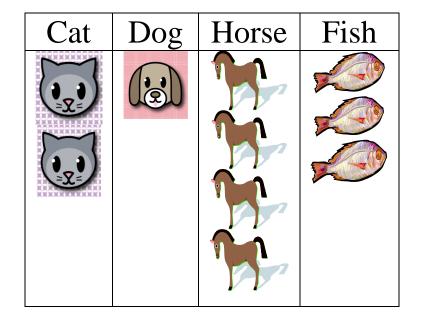

25¢ twenty-five cents

# Weight

heavier ( )

lighter



### Scale



weight/mass

### Calendar

| NOVEMBER |     |     |     |     |     |     |
|----------|-----|-----|-----|-----|-----|-----|
| Sun      | Mon | Tue | Wed | Thu | Fri | Sat |
|          | 1   | 2   | 3   | 4   | 5   | 6   |
| 7        | 8   | 9   | 10  | 11  | 12  | 13  |
| 14       | 15  | 16  | 17  | 18  | 19  | 20  |
| 21       | 22  | 23  | 24  | 25  | 26  | 27  |
| 28       | 29  | 30  |     |     |     |     |

### Clock



digital



analog

time

## Length



shorter



longer





# Height





shorter taller

# Temperature

### thermometer









## Circle



# Square



# Triangle



## Rectangle



### Near and Far





### far



near

### Next to



### Same





### Picture Graph

### Our Favorite Pets



### Table

### Pets

### Animals Number



greatest least same

## Tally Marks



8

### Pattern



repeating pattern

### Number Line



### Calculator