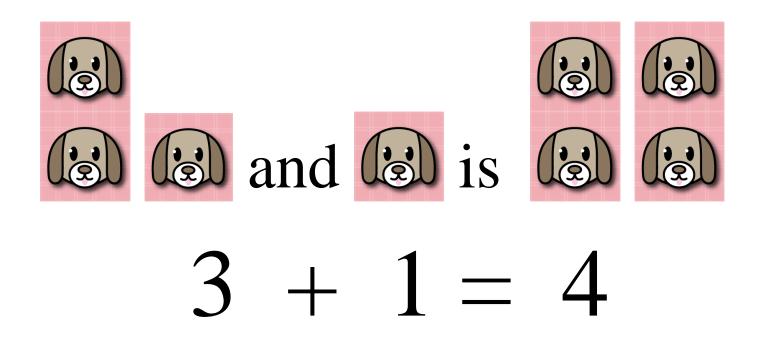

### **Mathematics Vocabulary Cards – Kindergarten**

### **Table of Contents**

### **Number and Number Sense**

Number Model of 2 Number Model of 9 Number Model of 14

Count
More Than
Fewer Than
Ordinal Numbers
Fraction

### **Computation and Estimation**

Addition
Subtraction
Estimate
Equal

### Measurement

Penny
Nickel
Dime
Quarter
Weight

Scale: Weight/Mass

Calendar
Clock
Length
Height
Temperature

### Geometry

Circle
Square
Triangle
Rectangle
Near and Far
Next To
Same

### **Probability and Statistics**

Picture Graph
Table
Tally Marks

### Patterns, Functions, and Algebra

Pattern Number Line Calculator

### Number



### Number



### Number



### Count



### More



more O than

### Fewer



fewer than

# Ordinal Numbers



### Fraction

1 2





1





### Addition



### add

### Subtraction



### subtract

### Estimate



# About how many beans are in the jar?

## Equal



3 = 3 equal sign same as

## Penny



# 1¢ one cent

### Nickel



### 5¢ five cents

### Dime



### 10¢ ten cents

## Quarter



25¢ twenty-five cents

# Weight

heavier ( )

lighter



### Scale



weight/mass

### Calendar

| NOVEMBER |     |     |     |     |     |     |
|----------|-----|-----|-----|-----|-----|-----|
| Sun      | Mon | Tue | Wed | Thu | Fri | Sat |
|          | 1   | 2   | 3   | 4   | 5   | 6   |
| 7        | 8   | 9   | 10  | 11  | 12  | 13  |
| 14       | 15  | 16  | 17  | 18  | 19  | 20  |
| 21       | 22  | 23  | 24  | 25  | 26  | 27  |
| 28       | 29  | 30  |     |     |     |     |

### Clock



digital



analog

time

## Length



shorter



longe