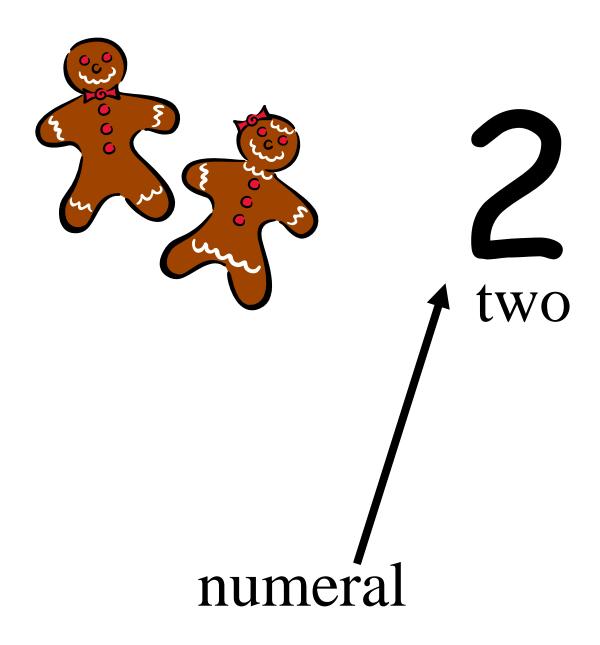

### **Mathematics Vocabulary Cards – Kindergarten**

### **Table of Contents**

### **Number and Number Sense**

Number Model of 2 Number Model of 9 Number Model of 14

Count
More Than
Fewer Than
Ordinal Numbers
Fraction

### **Computation and Estimation**

Addition
Subtraction
Estimate
Equal

### Measurement

Penny
Nickel
Dime
Quarter
Weight

Scale: Weight/Mass

Calendar
Clock
Length
Height
Temperature

### Geometry

Circle
Square
Triangle
Rectangle
Near and Far
Next To
Same

### **Probability and Statistics**

Picture Graph
Table
Tally Marks

### Patterns, Functions, and Algebra

Pattern Number Line Calculator

### Number



### Number



### Number



### Count



### More



more O than

### Fewer



fewer than

# Ordinal Numbers



### Fraction

1 2





1





### Addition



### add

### Subtraction



### subtract

### Estimate



# About how many beans are in the jar?

## Equal



3 = 3 equal sign same as

## Penny



# 1¢ one cent

### Nickel



### 5¢ five cents

### Dime



### 10¢ ten cents

## Quarter



25¢ twenty-five cents

# Weight

heavier ( )

lighter



### Scale



weight/mass

### Calendar

| NOVEMBER |     |     |     |     |     |     |
|----------|-----|-----|-----|-----|-----|-----|
| Sun      | Mon | Tue | Wed | Thu | Fri | Sat |
|          | 1   | 2   | 3   | 4   | 5   | 6   |
| 7        | 8   | 9   | 10  | 11  | 12  | 13  |
| 14       | 15  | 16  | 17  | 18  | 19  | 20  |
| 21