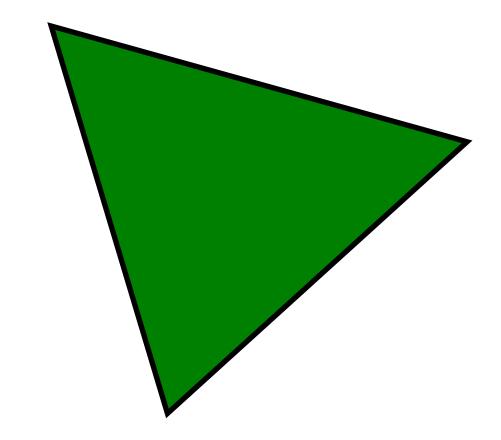

= 3 equal sign same as

## Penny



# 1¢ one cent

### Nickel



### 5¢ five cents

### Dime



### 10¢ ten cents

## Quarter



25¢ twenty-five cents

# Weight

heavier ( )

lighter



### Scale



weight/mass

### Calendar

| NOVEMBER |     |     |     |     |     |     |
|----------|-----|-----|-----|-----|-----|-----|
| Sun      | Mon | Tue | Wed | Thu | Fri | Sat |
|          | 1   | 2   | 3   | 4   | 5   | 6   |
| 7        | 8   | 9   | 10  | 11  | 12  | 13  |
| 14       | 15  | 16  | 17  | 18  | 19  | 20  |
| 21       | 22  | 23  | 24  | 25  | 26  | 27  |
| 28       | 29  | 30  |     |     |     |     |

### Clock



digital



analog

time

## Length



shorter



longer





# Height





shorter taller

# Temperature

### thermometer









## Circle



# Square



# Triangle



## Rectangle



### Near and Far





### far



near

### Next to



### Same





### Picture Graph

### Our Favorite Pets



### Table

### Pets

### Animals Number



greatest least same

## Tally Marks



8

### Pattern



repeating pattern

### Number Line



### Calculator