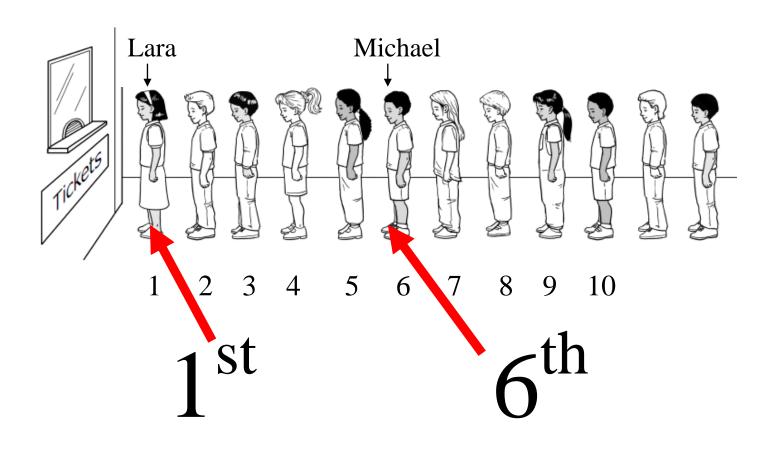

### **Mathematics Vocabulary Cards – Kindergarten**

### **Table of Contents**

### **Number and Number Sense**

Number Model of 2 Number Model of 9 Number Model of 14

Count
More Than
Fewer Than
Ordinal Numbers
Fraction

### **Computation and Estimation**

Addition
Subtraction
Estimate
Equal

### Measurement

Penny
Nickel
Dime
Quarter
Weight

Scale: Weight/Mass

Calendar
Clock
Length
Height
Temperature

### Geometry

Circle
Square
Triangle
Rectangle
Near and Far
Next To
Same

### **Probability and Statistics**

Picture Graph
Table
Tally Marks

### Patterns, Functions, and Algebra

Pattern Number Line Calculator

### Number



### Number



### Number



### Count



### More



more O than

### Fewer



fewer than

# Ordinal Numbers



### Fraction

1 2





1





### Addition



### add

### Subtraction



### subtract

### Estimate



# About how many beans are in the jar?

## Equal



3 = 3 equal sign same as

## Penny



# 1¢ one cent

### Nickel



### 5¢ five cents

### Dime



### 10¢ ten cents

## Quarter



25¢ twenty-five cents

# Weight

heavier ( )

lighter



### Scale



weight/mass

### Calendar

| NOVEMBER |     |     |     |     |     |     |
|----------|-----|-----|-----|-----|-----|-----|
| Sun      | Mon | Tue | Wed | Thu | Fri | Sat |
|          | 1   | 2   | 3   | 4   | 5   | 6   |
| 7        | 8   | 9   | 10  | 11  | 12  | 13  |
| 14       | 15  | 16  | 17  | 18  | 19  | 20  |
| 21       | 22  | 23  | 24  | 25  | 26  | 27  |
| 28       | 29  | 30  |     |     |     |     |

### Clock



digital