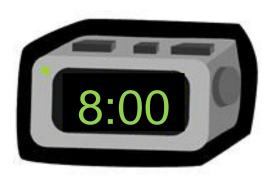

Numbers



### Fraction

1 2





1





### Addition



### add

### Subtraction



### subtract

### Estimate



# About how many beans are in the jar?

## Equal



3 = 3 equal sign same as

## Penny



# 1¢ one cent

### Nickel



### 5¢ five cents

### Dime



### 10¢ ten cents

## Quarter



25¢ twenty-five cents

# Weight

heavier ( )

lighter



### Scale



weight/mass

### Calendar

| NOVEMBER |     |     |     |     |     |     |
|----------|-----|-----|-----|-----|-----|-----|
| Sun      | Mon | Tue | Wed | Thu | Fri | Sat |
|          | 1   | 2   | 3   | 4   | 5   | 6   |
| 7        | 8   | 9   | 10  | 11  | 12  | 13  |
| 14       | 15  | 16  | 17  | 18  | 19  | 20  |
| 21       | 22  | 23  | 24  | 25  | 26  | 27  |
| 28       | 29  | 30  |     |     |     |     |

### Clock



digital



analog

time

## Length



shorter



longer





# Height





shorter taller

# Temperature

### thermometer









## Circle



# Square



# Triangle



## Rectangle



### Near and Far





### far



near

### Next to



### Same





### Picture Graph

### Our Favorite Pets



### Table

### Pets

### Animals Number



greatest least same

## Tally Marks



8

### Pattern



repeating pattern

### Number Line



### Calculator