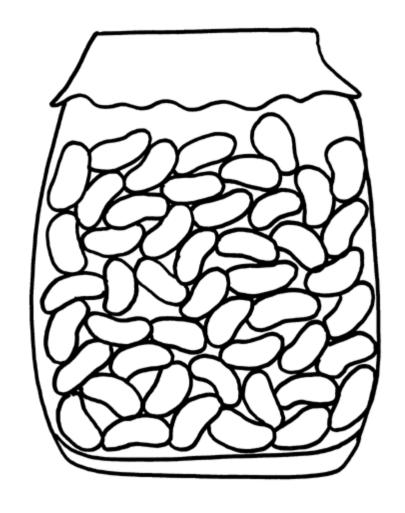

**

### **Table of Contents**

### **Number and Number Sense**

Number Model of 2 Number Model of 9 Number Model of 14

Count
More Than
Fewer Than
Ordinal Numbers
Fraction

### **Computation and Estimation**

Addition
Subtraction
Estimate
Equal

### Measurement

Penny
Nickel
Dime
Quarter
Weight

Scale: Weight/Mass

Calendar
Clock
Length
Height
Temperature

### Geometry

Circle
Square
Triangle
Rectangle
Near and Far
Next To
Same

### **Probability and Statistics**

Picture Graph
Table
Tally Marks

### Patterns, Functions, and Algebra

Pattern Number Line Calculator

### Number



### Number



### Number



### Count



### More



more O than

### Fewer



fewer than

# Ordinal Numbers



### Fraction

1 2





1





### Addition



### add

### Subtraction



### subtract

### Estimate



# About how many beans are in the jar?

## Equal



3 = 3 equal sign same as

## Penny



# 1¢ one cent

### Nickel



### 5¢ five cents

### Dime



### 10¢ ten cents

## Quarter



25¢ twenty-five cents

# Weight

heavier ( )

lighter



### Scale



weight/mass

### Calendar

| NOVEMBER |     |     |     |     |     |     |
|----------|-----|-----|-----|-----|-----|-----|
| Sun      | Mon | Tue | Wed | Thu | Fri | Sat |
|          | 1   | 2   | 3   | 4   | 5   | 6   |
| 7        | 8   | 9   | 10  | 11  | 12  | 13  |
| 14       | 15  | 16  | 17  | 18  | 19  | 20  |
| 21       | 22  | 23  | 24  | 25  | 26  | 27  |
| 28       | 29  | 30  |     |     |     |     |

### Clock



digital



analog

time

## Length



shorter



longer





# Height





shorter taller

# Temperature

### th