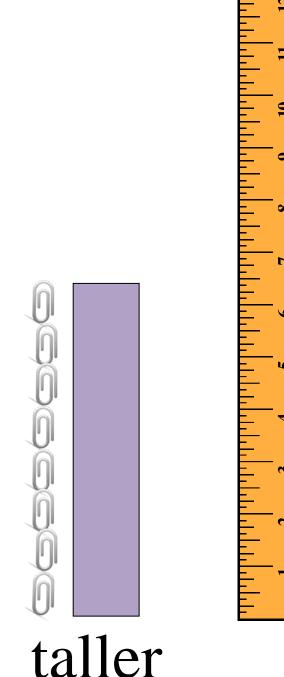

btraction



### subtract

### Estimate



# About how many beans are in the jar?

## Equal



3 = 3 equal sign same as

## Penny



# 1¢ one cent

### Nickel



### 5¢ five cents

### Dime



### 10¢ ten cents

## Quarter



25¢ twenty-five cents

# Weight

heavier ( )

lighter



### Scale



weight/mass

### Calendar

| NOVEMBER |     |     |     |     |     |     |
|----------|-----|-----|-----|-----|-----|-----|
| Sun      | Mon | Tue | Wed | Thu | Fri | Sat |
|          | 1   | 2   | 3   | 4   | 5   | 6   |
| 7        | 8   | 9   | 10  | 11  | 12  | 13  |
| 14       | 15  | 16  | 17  | 18  | 19  | 20  |
| 21       | 22  | 23  | 24  | 25  | 26  | 27  |
| 28       | 29  | 30  |     |     |     |     |

### Clock



digital



analog

time

## Length



shorter



longer





# Height





shorter taller

# Temperature

### thermometer









## Circle



# Square



# Triangle



## Rectangle



### Near and Far





### far



near

### Next to



### Same





### Picture Graph

### Our Favorite Pets



### Table

### Pets

### Animals Number



greatest least same

## Tally Marks



8

### Pattern



repeating pattern

### Number Line



### Calculator