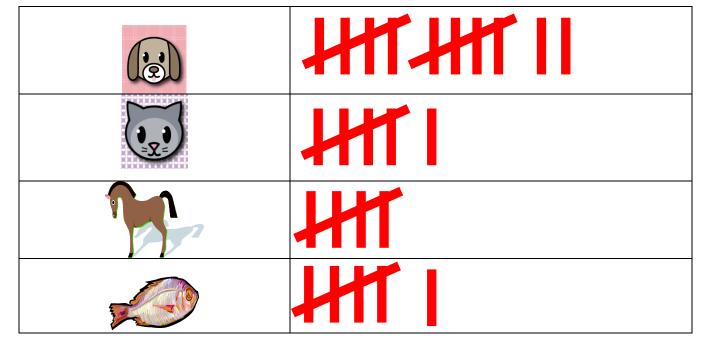

)

lighter



### Scale



weight/mass

### Calendar

| NOVEMBER |     |     |     |     |     |     |
|----------|-----|-----|-----|-----|-----|-----|
| Sun      | Mon | Tue | Wed | Thu | Fri | Sat |
|          | 1   | 2   | 3   | 4   | 5   | 6   |
| 7        | 8   | 9   | 10  | 11  | 12  | 13  |
| 14       | 15  | 16  | 17  | 18  | 19  | 20  |
| 21       | 22  | 23  | 24  | 25  | 26  | 27  |
| 28       | 29  | 30  |     |     |     |     |

### Clock



digital



analog

time

## Length



shorter



longer





# Height





shorter taller

# Temperature

### thermometer









## Circle



# Square



# Triangle



## Rectangle



### Near and Far





### far



near

### Next to



### Same





### Picture Graph

### Our Favorite Pets



### Table

### Pets

### Animals Number



greatest least same

## Tally Marks



8

### Pattern



repeating pattern

### Number Line



### Calculator