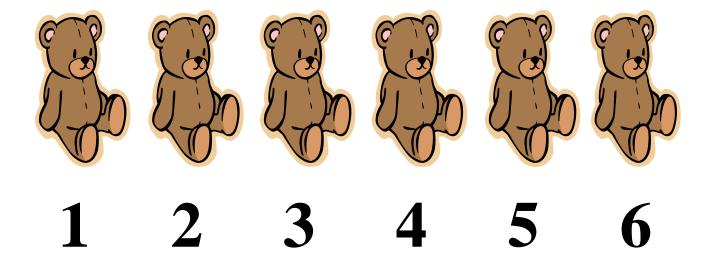

### **Mathematics Vocabulary Cards – Kindergarten**

### **Table of Contents**

### **Number and Number Sense**

Number Model of 2 Number Model of 9 Number Model of 14

Count
More Than
Fewer Than
Ordinal Numbers
Fraction

### **Computation and Estimation**

Addition
Subtraction
Estimate
Equal

### Measurement

Penny
Nickel
Dime
Quarter
Weight

Scale: Weight/Mass

Calendar
Clock
Length
Height
Temperature

### Geometry

Circle
Square
Triangle
Rectangle
Near and Far
Next To
Same

### **Probability and Statistics**

Picture Graph
Table
Tally Marks

### Patterns, Functions, and Algebra

Pattern Number Line Calculator

### Number



### Number



### Number



### Count



### More



more O than

### Fewer



fewer than

# Ordinal Numbers



### Fraction

1 2





1





### Addition



### add

### Subtraction



### subtract

### Estimate



# About how many beans are in the jar?

## Equal



3 = 3 equal sign same as

## Penny



# 1¢ one cent

### Nickel



### 5¢ five cents

### Dime



### 10¢ ten cents

## Quarter



25¢ twenty-five cents

# Weight

heavier ( )

lighter



### Scale



weight/mass

### Calendar

| NOVEMBER |     |     |     |     |     |     |
|----------|-----|-----|-----|-----|-----|-----|
| Sun      | Mon | Tue | Wed | Thu | Fri | Sat |
|          | 1   | 2   | 3   | 4   | 5   | 6   |
| 7        | 8   | 9   | 10  | 11  | 12  | 13  |
| 14       | 15  | 16  | 17  | 18  | 19  | 20  |
| 21       | 22  | 23  | 24  | 25  | 26  | 27  |