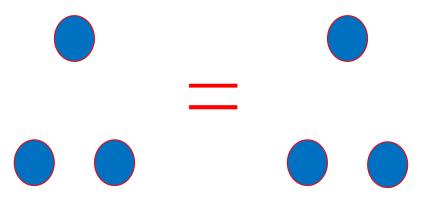

er Sense**

Number Model of 2 Number Model of 9 Number Model of 14

Count
More Than
Fewer Than
Ordinal Numbers
Fraction

### **Computation and Estimation**

Addition
Subtraction
Estimate
Equal

### Measurement

Penny
Nickel
Dime
Quarter
Weight

Scale: Weight/Mass

Calendar
Clock
Length
Height
Temperature

### Geometry

Circle
Square
Triangle
Rectangle
Near and Far
Next To
Same

### **Probability and Statistics**

Picture Graph
Table
Tally Marks

### Patterns, Functions, and Algebra

Pattern Number Line Calculator

### Number



### Number



### Number



### Count



### More



more O than

### Fewer



fewer than

# Ordinal Numbers



### Fraction

1 2





1





### Addition



### add

### Subtraction



### subtract

### Estimate



# About how many beans are in the jar?

## Equal



3 = 3 equal sign same as

## Penny



# 1¢ one cent

### Nickel



### 5¢ five cents

### Dime



### 10¢ ten cents

## Quarter



25¢ twenty-five cents

# Weight

heavier ( )

lighter



### Scale



weight/mass

### Calendar

| NOVEMBER |     |     |     |     |     |     |
|----------|-----|-----|-----|-----|-----|-----|
| Sun      | Mon | Tue | Wed | Thu | Fri | Sat |
|          | 1   | 2   | 3   | 4   | 5   | 6   |
| 7        | 8   | 9   | 10  | 11  | 12  | 13  |
| 14       | 15  | 16  | 17  | 18  | 19  | 20  |
| 21       | 22  | 23  | 24  | 25  | 26  | 27  |
| 28       | 29  | 30  |     |     |     |     |

### Clock



digital



analog

time

## Length



shorter



longer





# Height





shorter taller

# Temperature

### thermometer









## Circle



# Square



# Triang