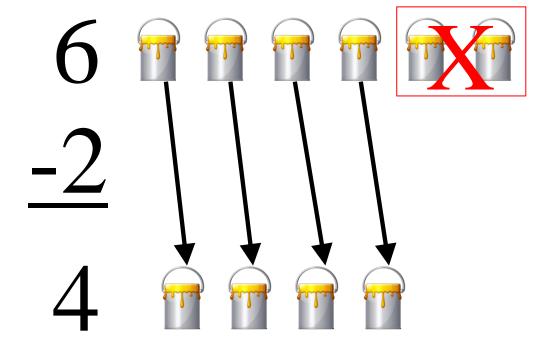

ocabulary Cards – Kindergarten**

### **Table of Contents**

### **Number and Number Sense**

Number Model of 2 Number Model of 9 Number Model of 14

Count
More Than
Fewer Than
Ordinal Numbers
Fraction

### **Computation and Estimation**

Addition
Subtraction
Estimate
Equal

### Measurement

Penny
Nickel
Dime
Quarter
Weight

Scale: Weight/Mass

Calendar
Clock
Length
Height
Temperature

### Geometry

Circle
Square
Triangle
Rectangle
Near and Far
Next To
Same

### **Probability and Statistics**

Picture Graph
Table
Tally Marks

### Patterns, Functions, and Algebra

Pattern Number Line Calculator

### Number



### Number



### Number



### Count



### More



more O than

### Fewer



fewer than

# Ordinal Numbers



### Fraction

1 2





1





### Addition



### add

### Subtraction



### subtract

### Estimate



# About how many beans are in the jar?

## Equal



3 = 3 equal sign same as

## Penny



# 1¢ one cent

### Nickel



### 5¢ five cents

### Dime



### 10¢ ten cents

## Quarter



25¢ twenty-five cents

# Weight

heavier ( )

lighter



### Scale



weight/mass

### Calendar

| NOVEMBER |     |     |     |     |     |     |
|----------|-----|-----|-----|-----|-----|-----|
| Sun      | Mon | Tue | Wed | Thu | Fri | Sat |
|          | 1   | 2   | 3   | 4   | 5   | 6   |
| 7        | 8   | 9   | 10  | 11  | 12  | 13  |
| 14       | 15  | 16  | 17  | 18  | 19  | 20  |
| 21       | 22  | 23  | 24  | 25  | 26  | 27  |
| 28       | 29  | 30  |     |     |     |     |

### Clock



digital



analog

time

## Length



shorter



longer





# Height





shorter